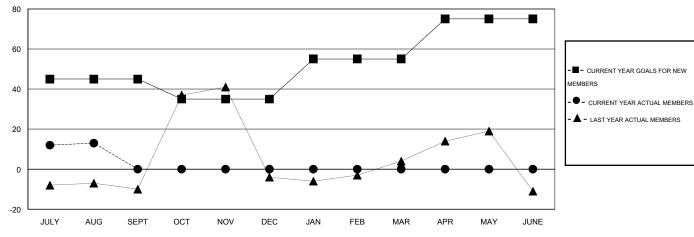

## GOALS AND ACTUAL NEW CLUBS CUMULATIVE

#### GOALS AND ACTUAL MEMBERS CUMULATIVE

| DROPPED CLUBS: 0     |         | 11 CLUBS OF 39 ADDED 1 OR MORE | GENDER DISTRIBUTION |                              |     |
|----------------------|---------|--------------------------------|---------------------|------------------------------|-----|
|                      |         | NEW MEMBERS                    | MALE<br>FEMALE      | 623 (65.72%)<br>325 (34.28%) |     |
| DROPPED MEMBERS      |         |                                | I LIWALL            | 020 (01.2070)                |     |
| DECEASED             | 3       | CLICK HERE FOR HEALTH          | FAMILY UNIT MEMBERS |                              | 231 |
| CLUB CANCELLED OTHER | 0<br>15 | ASSESSMENT DATA                | HEAD OF HOUSEHOLD   |                              | 115 |
| TOTAL                | 18      |                                | NON-HEAD OF HOUSEHO | 116                          |     |